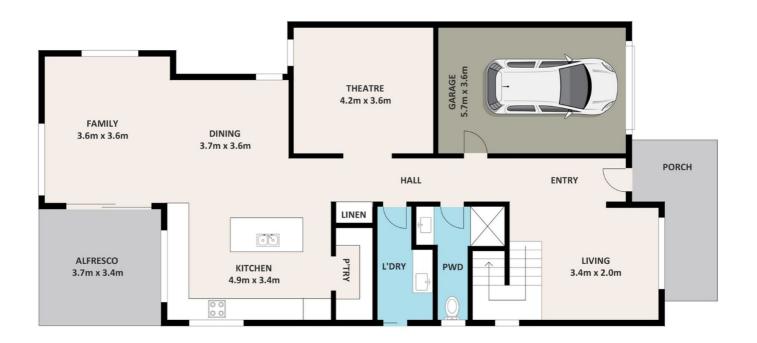

Thoughtfully designed multiple living and dining area, perfect for the growing families. Upstairs there are 4 good sized bedrooms and a rumpus, providing ample space for everyone in the family. With all these brilliant features, this property is a truly must- see

## **6 JENNINGS STREET, MARSDEN PARK**