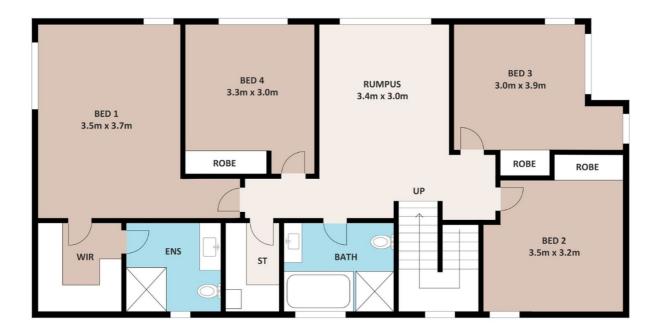

Thoughtfully designed multiple living and dining area, perfect for the growing families. Upstairs there are 4 good sized bedrooms and a rumpus, providing ample space for everyone in the family. With all these brilliant features, this property is a truly must- see

## **6 JENNINGS STREET, MARSDEN PARK**