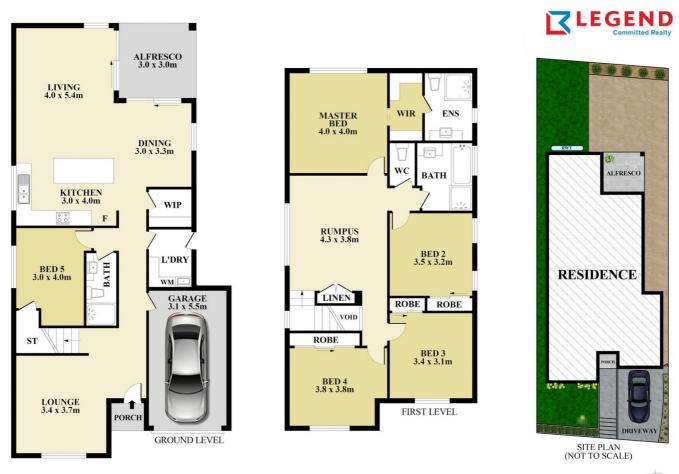

52 Beauchamp Drive, The Ponds

## EAST FACING - WALK TO LOCAL SCHOOLS

Welcome to this Family home in the most sought after street in The Ponds. Presented with a neat interior, this beautiful home is well designed with spacious rooms, it is rare opportunity to move into home with nothing to do and enjoy.

Features Include: